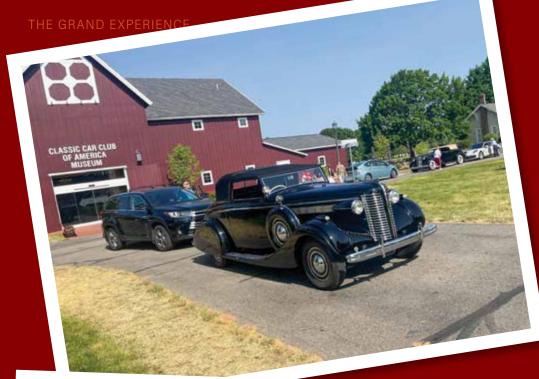

June 2-6, 2023 • Hickory Corners, Michigan

Photos by Dave Kane PHOTOS CLOCKWISE FROM TOP LEFT: The Museum's 1938 Buick 40 Drophead Coupe by Lancefield > The Museum's very rare 1933 Stutz DV-32 Monte Carlo by Weymann > On loan from Chris Snyder is this 1930 Stutz MB Supercharted Cabriolet by Derham > The Museum's 1937 Packard 1508 Convertible Victoria by Rollson at the start of the driving tour > Museum galleries have been updated > This 1931 Cadillac 452-A Convertible Sedan by Fleetwood was donated to the Museum by Mark Smith.