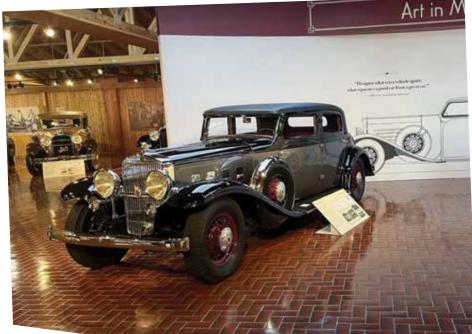

June 2-6, 2023 • Hickory Corners, Michigan

Photos by Dave Kane PHOTOS CLOCKWISE FROM TOP LEFT: The Museum's 1938 Buick 40 Drophead Coupe by Lancefield > The Museum's very rare 1933 Stutz DV-32 Monte Carlo by Weymann > On loan from Chris Snyder is this 1930 Stutz MB Supercharted Cabriolet by Derham > The Museum's 1937 Packard 1508 Convertible Victoria by Rollson at the start of the driving tour > Museum galleries have been updated > This 1931 Cadillac 452-A Convertible Sedan by Fleetwood was donated to the Museum by Mark Smith.