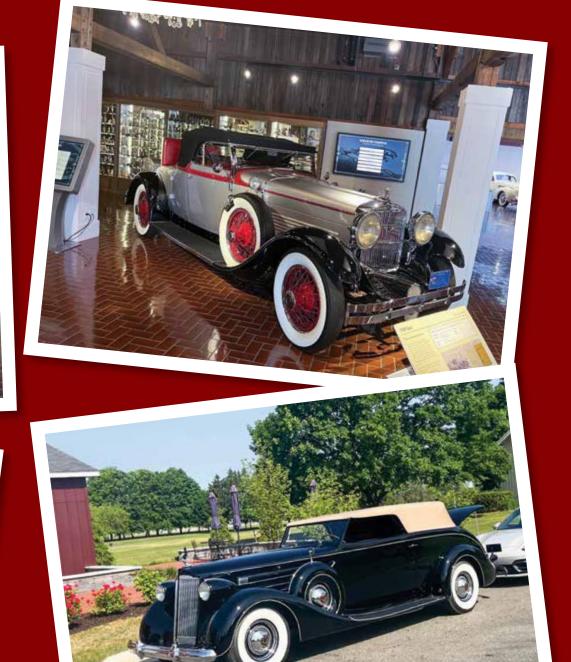

June 2-6, 2023 • Hickory Corners, Michigan

Photos by Dave Kane PHOTOS CLOCKWISE FROM TOP LEFT: The Museum's 1938 Buick 40 Drophead Coupe by Lancefield > The Museum's very rare 1933 Stutz DV-32 Monte Carlo by Weymann > On loan from Chris Snyder is this 1930 Stutz MB Supercharted Cabriolet by Derham > The Museum's 1937 Packard 1508 Convertible Victoria by Rollson at the start of the driving tour > Museum galleries have been updated > This 1931 Cadillac 452-A Convertible Sedan by Fleetwood was donated to the Museum by Mark Smith.